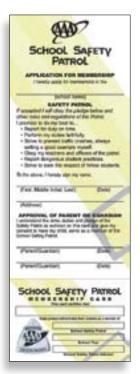

### APPLICATION/ MEMBERSHIP CARD

Upper portion is an application card that lists the duties of a AAA School Safety Patroller and provides space for student and parent signatures. The bottom portion is a perforated wallet-size membership card with room for student's name, school name, year and safety patrol advisor signature.

**3374** English Version **3375** Spanish Version