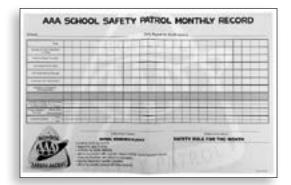

### MONTHLY RECORD FORM

Keep track of patroller activity and equipment for the month. 11" x 17"

3224