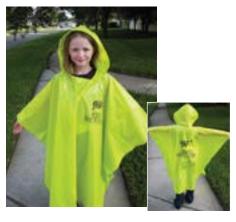

### **RAIN PONCHO**

Highly visible fluorescent yellowgreen poncho fits all sizes of children. Hood contains drawstring. Imprinted with AAA logo and SCHOOL SAFETY PATROL on front and back.

3135