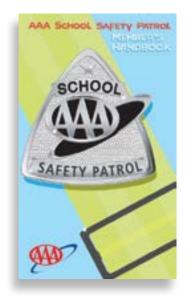

### MEMBERSHIP HANDBOOK

15-page instructional handbook contains illustrations and instructions on how to check for traffic; cross students; bus patrol operation along with "stranger danger" information and how to care for patrol equipment. Room for member's name and patrol duty hours.

3237 English Version3232 Spanish Version