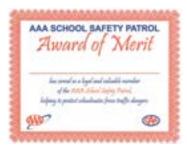

### **CERTIFICATES**

Certificate provides room to insert the name of patrol member, school name, and signatures of Principal and Safety Patrol Advisor. 8.5" x 11"

**3122 -** Patroller — Award of Merit

Captain blue on silver **3147** 

### **AWARD PATCH**

Red and blue embroidered patch is appropriate for use as an incentive or recognition award.

3096

**3122E -** Award of Merit (Paper version)

Digital Certificates are downloaded at

AAA.com/SafetyPatrol