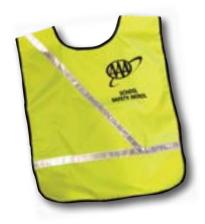

### **VEST**

Fluorescent yellow-green vest with Velcro waist and shoulder closures. Reflective silver stripes. Imprinted with AAA logo and SCHOOL SAFETY PATROL on front and back.

97004