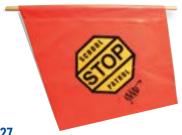

#### 97027

Flag (MN only) Fluorescent orange vinyl flag with a yellow octagonal STOP sign. Imprints are black and printed on both sides. 21" L x 27" L x 24" W. The flags can be attached to the 3/4" x 60". Pole for Flag below.