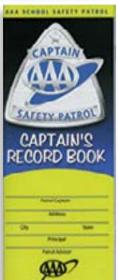

### CAPTAIN'S RECORD BOOK

Book contains enough pages to record daily and monthly performance for an 11-month school year. Contains space for information up to 22 patrol members.

3221