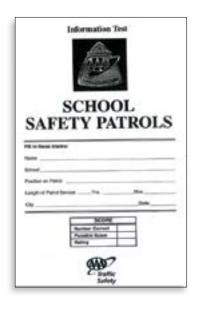

### **INFORMATION TEST**

Designed to be given to AAA School Safety Patrol members who have completed an instruction and training period in school safety patrol functions and methods of operation. Test contains 50 questions regarding patrol member duties. Answer key provided.

97020