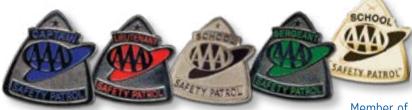

#### **BELTS**

Highly visible fluorescent yellow green belt bears the AAA logo on the front buckle and is imprinted with AAA SAFETY PATROL on the back. Made of easy-to-clean durable polyester.

**7677 -** Regular (up to 36" waist, 38" shoulder)

**7678 -** Large (up to 42" waist, 46" shoulder)

**7679 -** X-Large (up to 45" waist, 49" shoulder)

**7685 -** XX-Large (up to 55" waist, 59" shoulder)