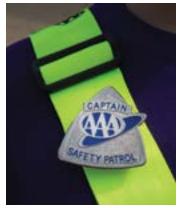

### **BADGES**

Official silver-tone badges distinguish the varying levels in your patrol hierarchy with labeled titles and color accents. These badges can be placed directly on the safety patrol belt. 2¼" x 2¼"

Captain (Blue) 3090

Lieutenant (Red) 3091

Patrolman (Silver) 3092

Sergeant (Green) 3093

Member of the Month (Gold) 3094